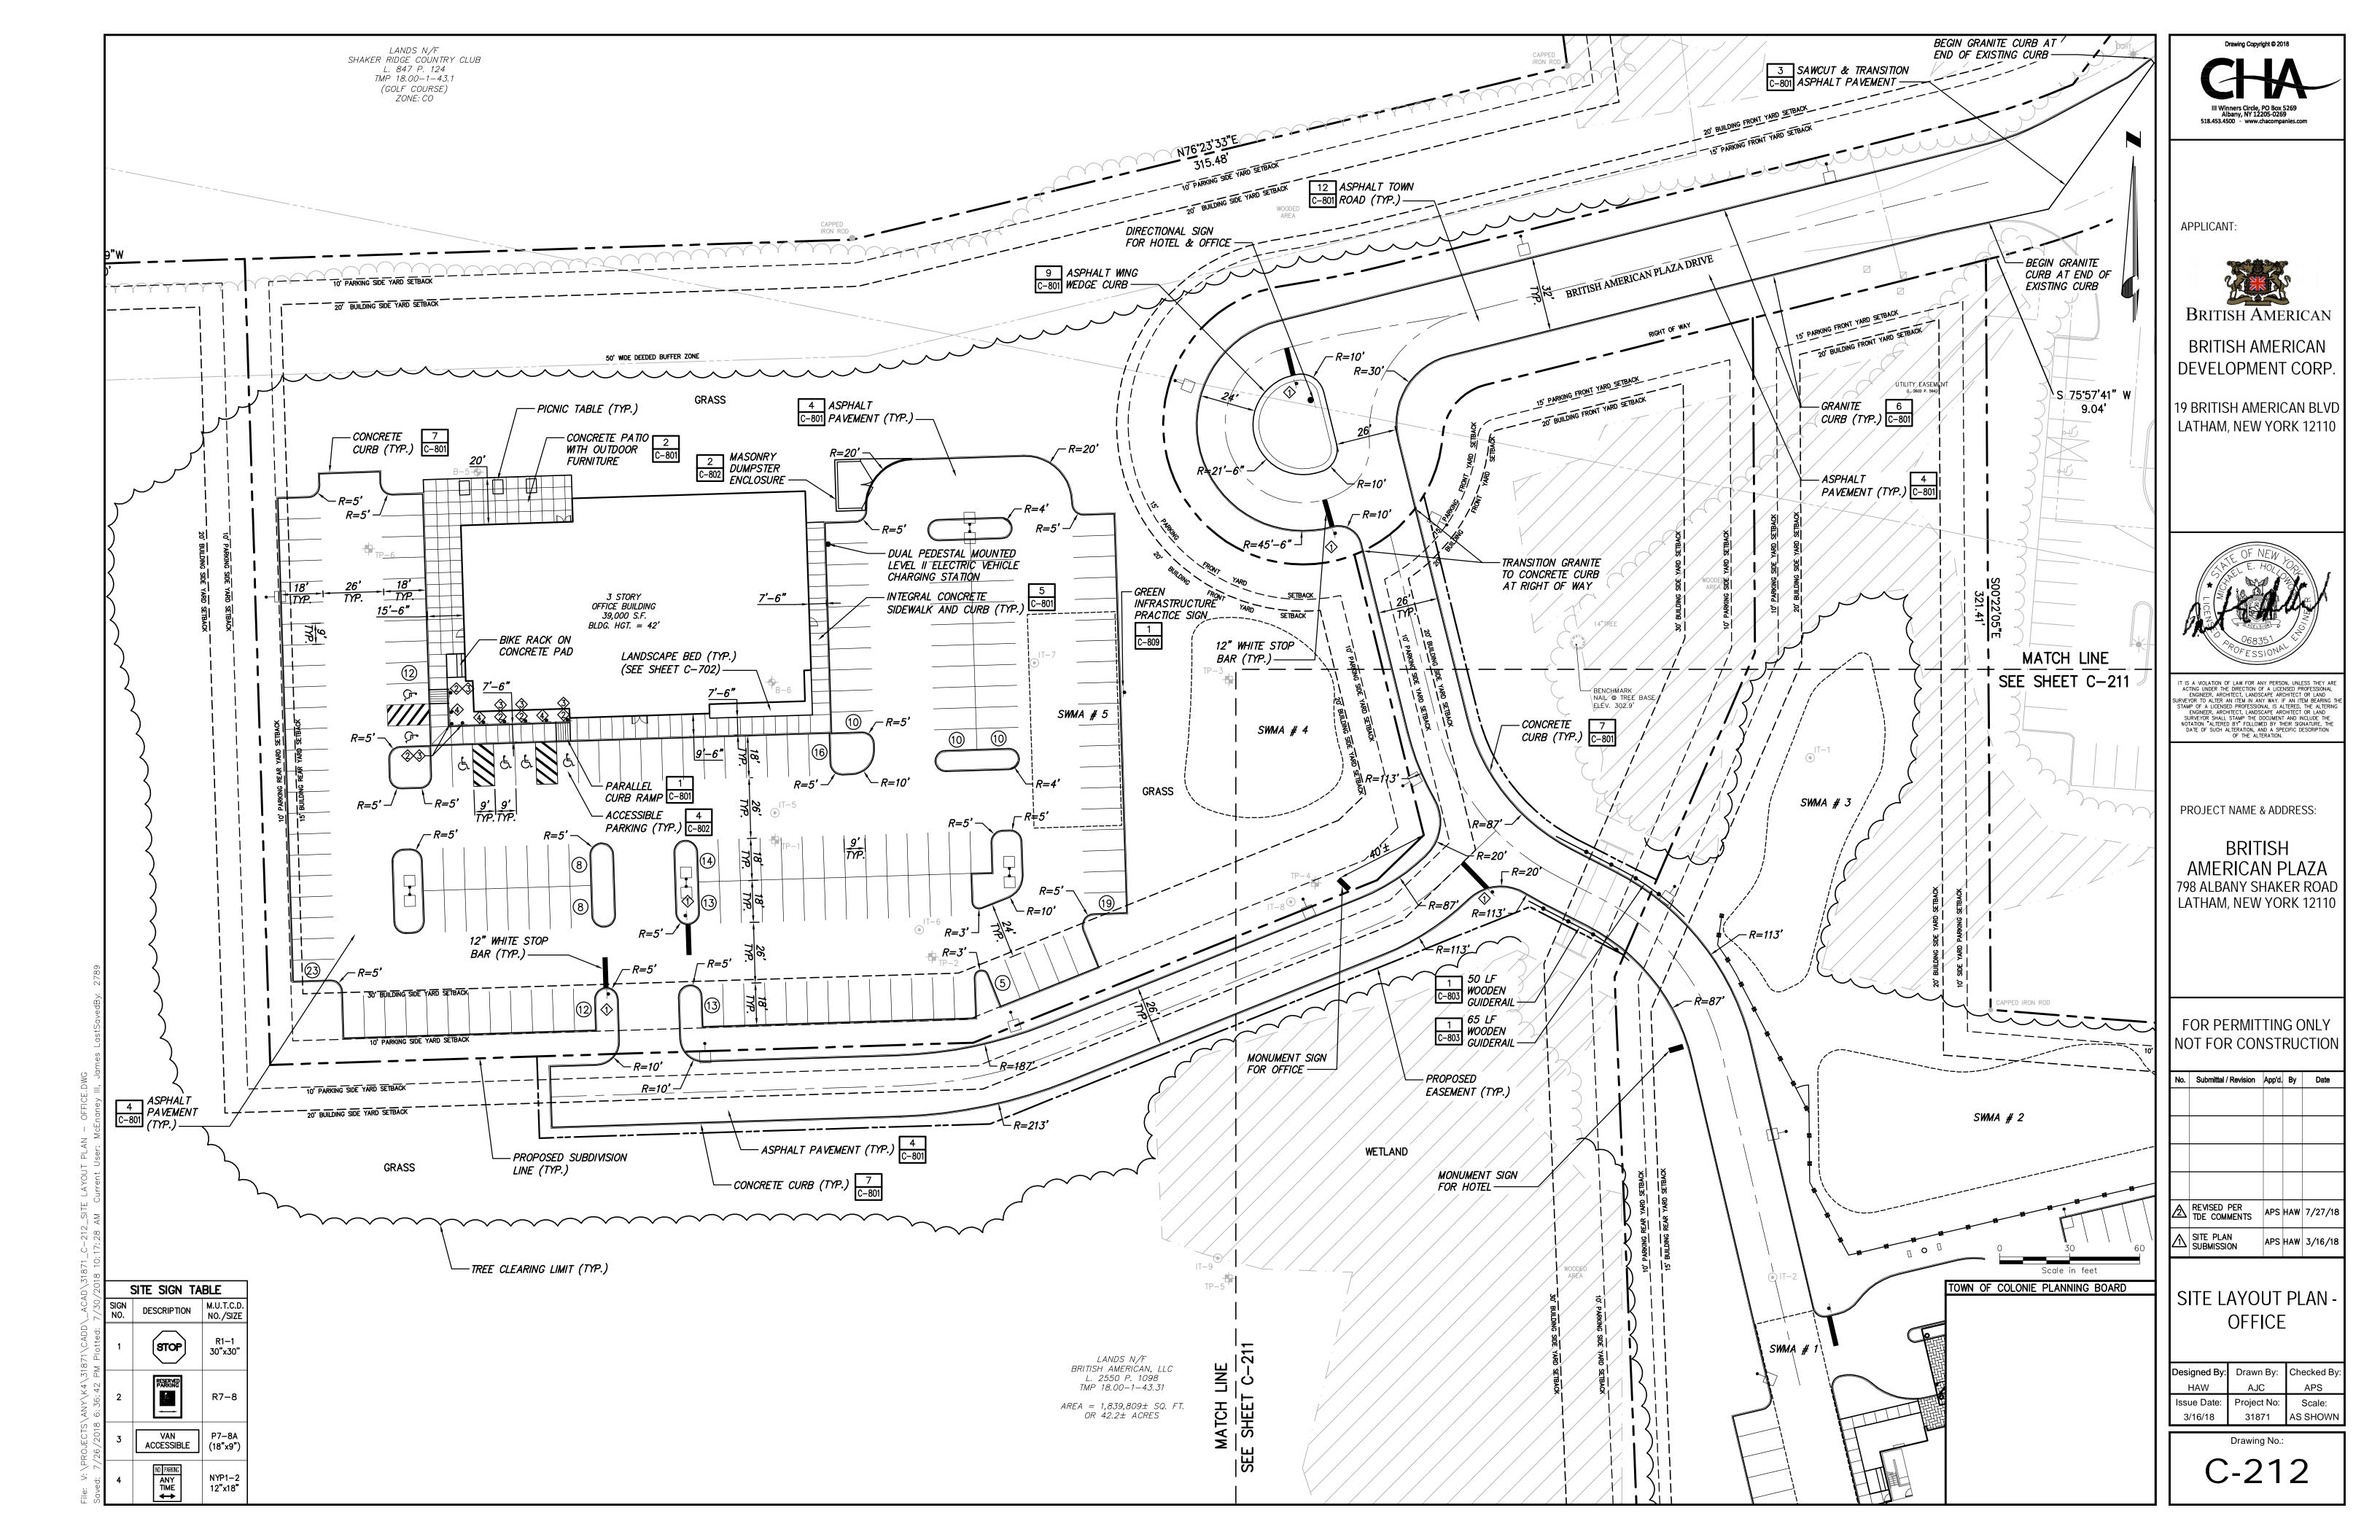

BRITISH AMERICAN **BRITISH AMERICAN** 

19 BRITISH AMERICAN BLVD LATHAM, NEW YORK 12110

IT IS A VIOLATION OF LAW FOR ANY PERSON, UNLESS THEY ARE ACTING UNDER THE DIRECTION OF A LICENSED PROFESSIONAL ENGINEER, ARCHITECT, LANDSCAPE ARCHITECT OR LAND SURVEYOR TO ALTER AN ITEM IB. ANY WAY. IF AN ITEM BEARING TO STAMP OF A LICENSED PROFESSIONAL IS ALTERED, THE ALTERING ENGINEER, ARCHITECT, LANDSCAPE ARCHITECT OR LAND SURVEYOR SHALL STAMP THE DOCUMENT AND INCLUDE THE NOTATION "ALTERED BY FOLLOWED BY THEIR SIGNATURE, THE DATE OF SUCH ALTERATION, AND A SPECIFIC DESCRIPTION OF THE ALTERATION.

PROJECT NAME & ADDRESS:

BRITISH AMERICAN PLAZA 798 ALBANY SHAKER ROAD LATHAM, NEW YORK 12110

FOR PERMITTING ONLY NOT FOR CONSTRUCTION

| <u>2</u> | REVISED PER<br>TDE COMMENTS | APS | HAW | 7/27/18 |
|----------|-----------------------------|-----|-----|---------|
| 1        | SITE PLAN<br>SUBMISSION     | APS | HAW | 3/16/18 |
|          |                             |     |     |         |

Drawing No.: C-210

FOR PERMITTING ONLY

| <u> </u> | REVISED PER<br>TDE COMMENTS | APS | HAW | 7/27/1 |
|----------|-----------------------------|-----|-----|--------|
| ⚠        | SITE PLAN<br>SUBMISSION     | APS | HAW | 3/16/1 |

| Designed By: | Drawn By:   | Checked By: |
|--------------|-------------|-------------|
| HAW          | AJC         | APS         |
| Issue Date:  | Project No: | Scale:      |
| 3/16/18      | 31871       | AS SHOWN    |