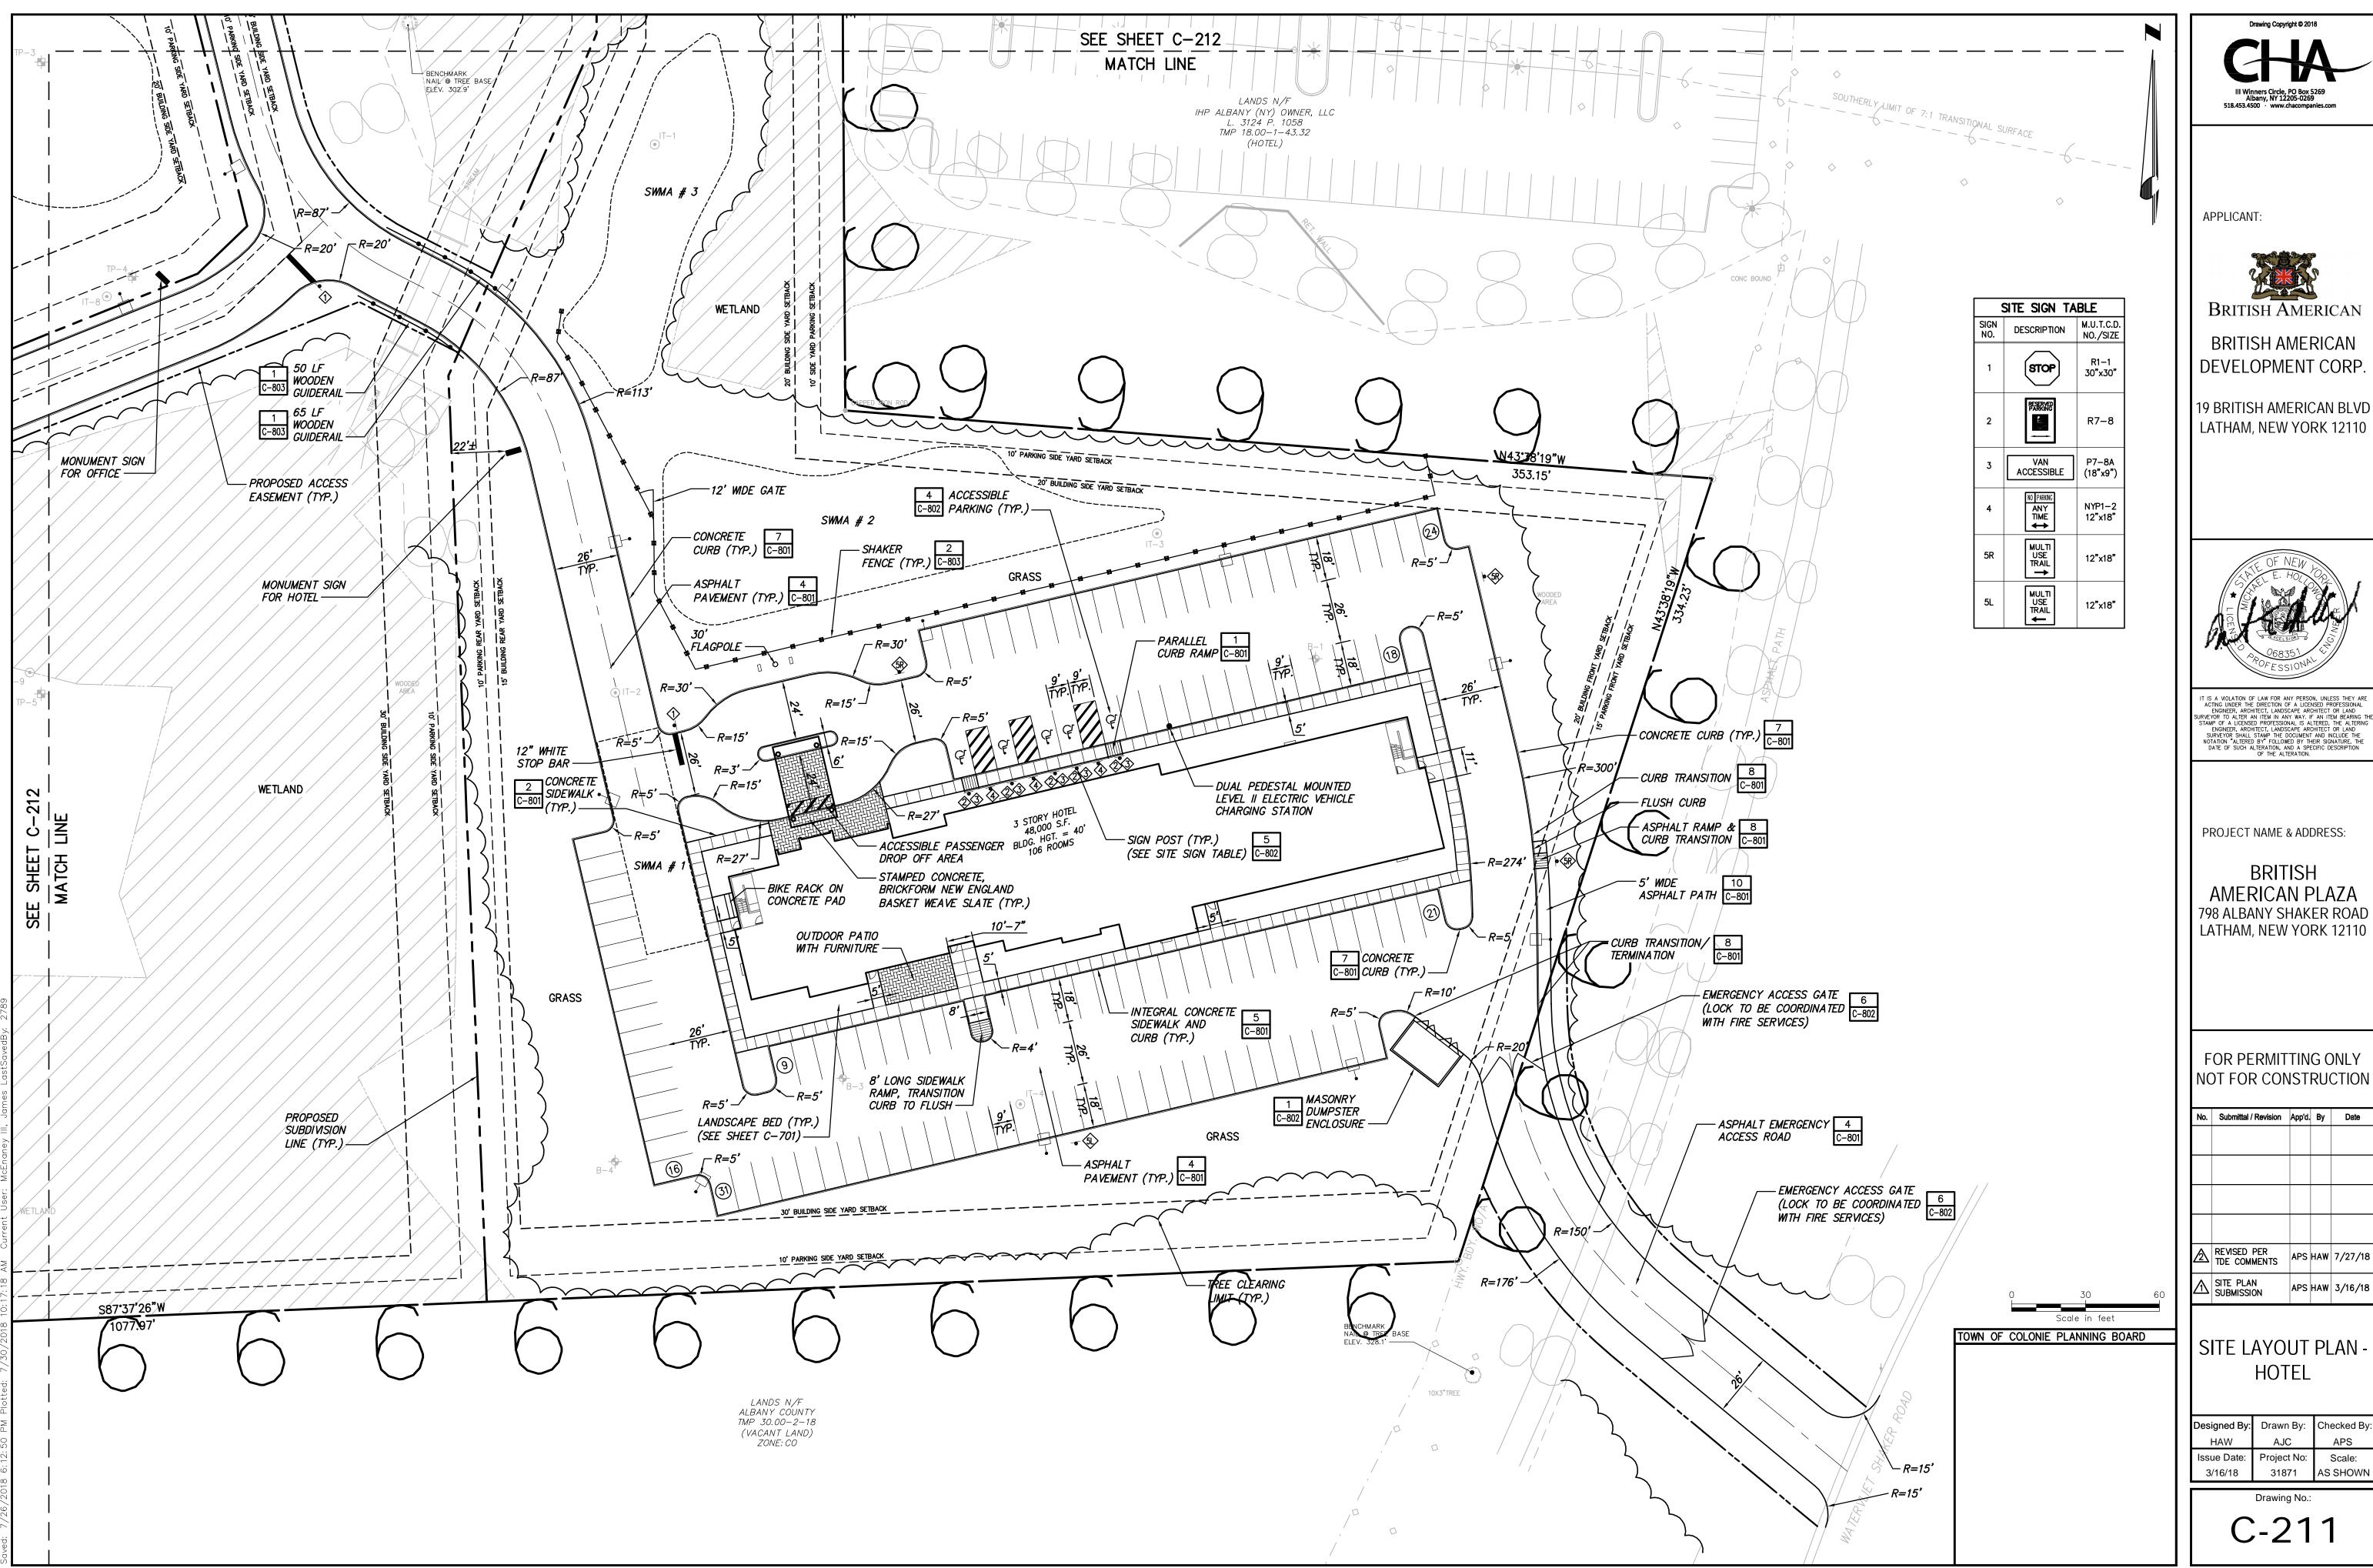

BRITISH AMERICAN **BRITISH AMERICAN** 

19 BRITISH AMERICAN BLVD LATHAM, NEW YORK 12110

IT IS A VIOLATION OF LAW FOR ANY PERSON, UNLESS THEY ARE ACTING UNDER THE DIRECTION OF A LICENSED PROFESSIONAL ENGINEER, ARCHITECT, LANDSCAPE ARCHITECT OR LAND SURVEYOR TO ALTER AN ITEM IB. ANY WAY. IF AN ITEM BEARING TO STAMP OF A LICENSED PROFESSIONAL IS ALTERED, THE ALTERING ENGINEER, ARCHITECT, LANDSCAPE ARCHITECT OR LAND SURVEYOR SHALL STAMP THE DOCUMENT AND INCLUDE THE NOTATION "ALTERED BY FOLLOWED BY THEIR SIGNATURE, THE DATE OF SUCH ALTERATION, AND A SPECIFIC DESCRIPTION OF THE ALTERATION.

PROJECT NAME & ADDRESS:

BRITISH AMERICAN PLAZA 798 ALBANY SHAKER ROAD LATHAM, NEW YORK 12110

FOR PERMITTING ONLY NOT FOR CONSTRUCTION

| <u>2</u> | REVISED PER<br>TDE COMMENTS | APS | HAW | 7/27/18 |
|----------|-----------------------------|-----|-----|---------|
| 1        | SITE PLAN<br>SUBMISSION     | APS | HAW | 3/16/18 |
|          |                             |     |     |         |

Drawing No.: C-210

FOR PERMITTING ONLY

| <u> </u> | REVISED PER<br>TDE COMMENTS | APS | HAW | 7/27/1 |
|----------|-----------------------------|-----|-----|--------|
| ⚠        | SITE PLAN<br>SUBMISSION     | APS | HAW | 3/16/1 |

| Designed By: | Drawn By:   | Checked By: |
|--------------|-------------|-------------|
| HAW          | AJC         | APS         |
| Issue Date:  | Project No: | Scale:      |
| 3/16/18      | 31871       | AS SHOWN    |