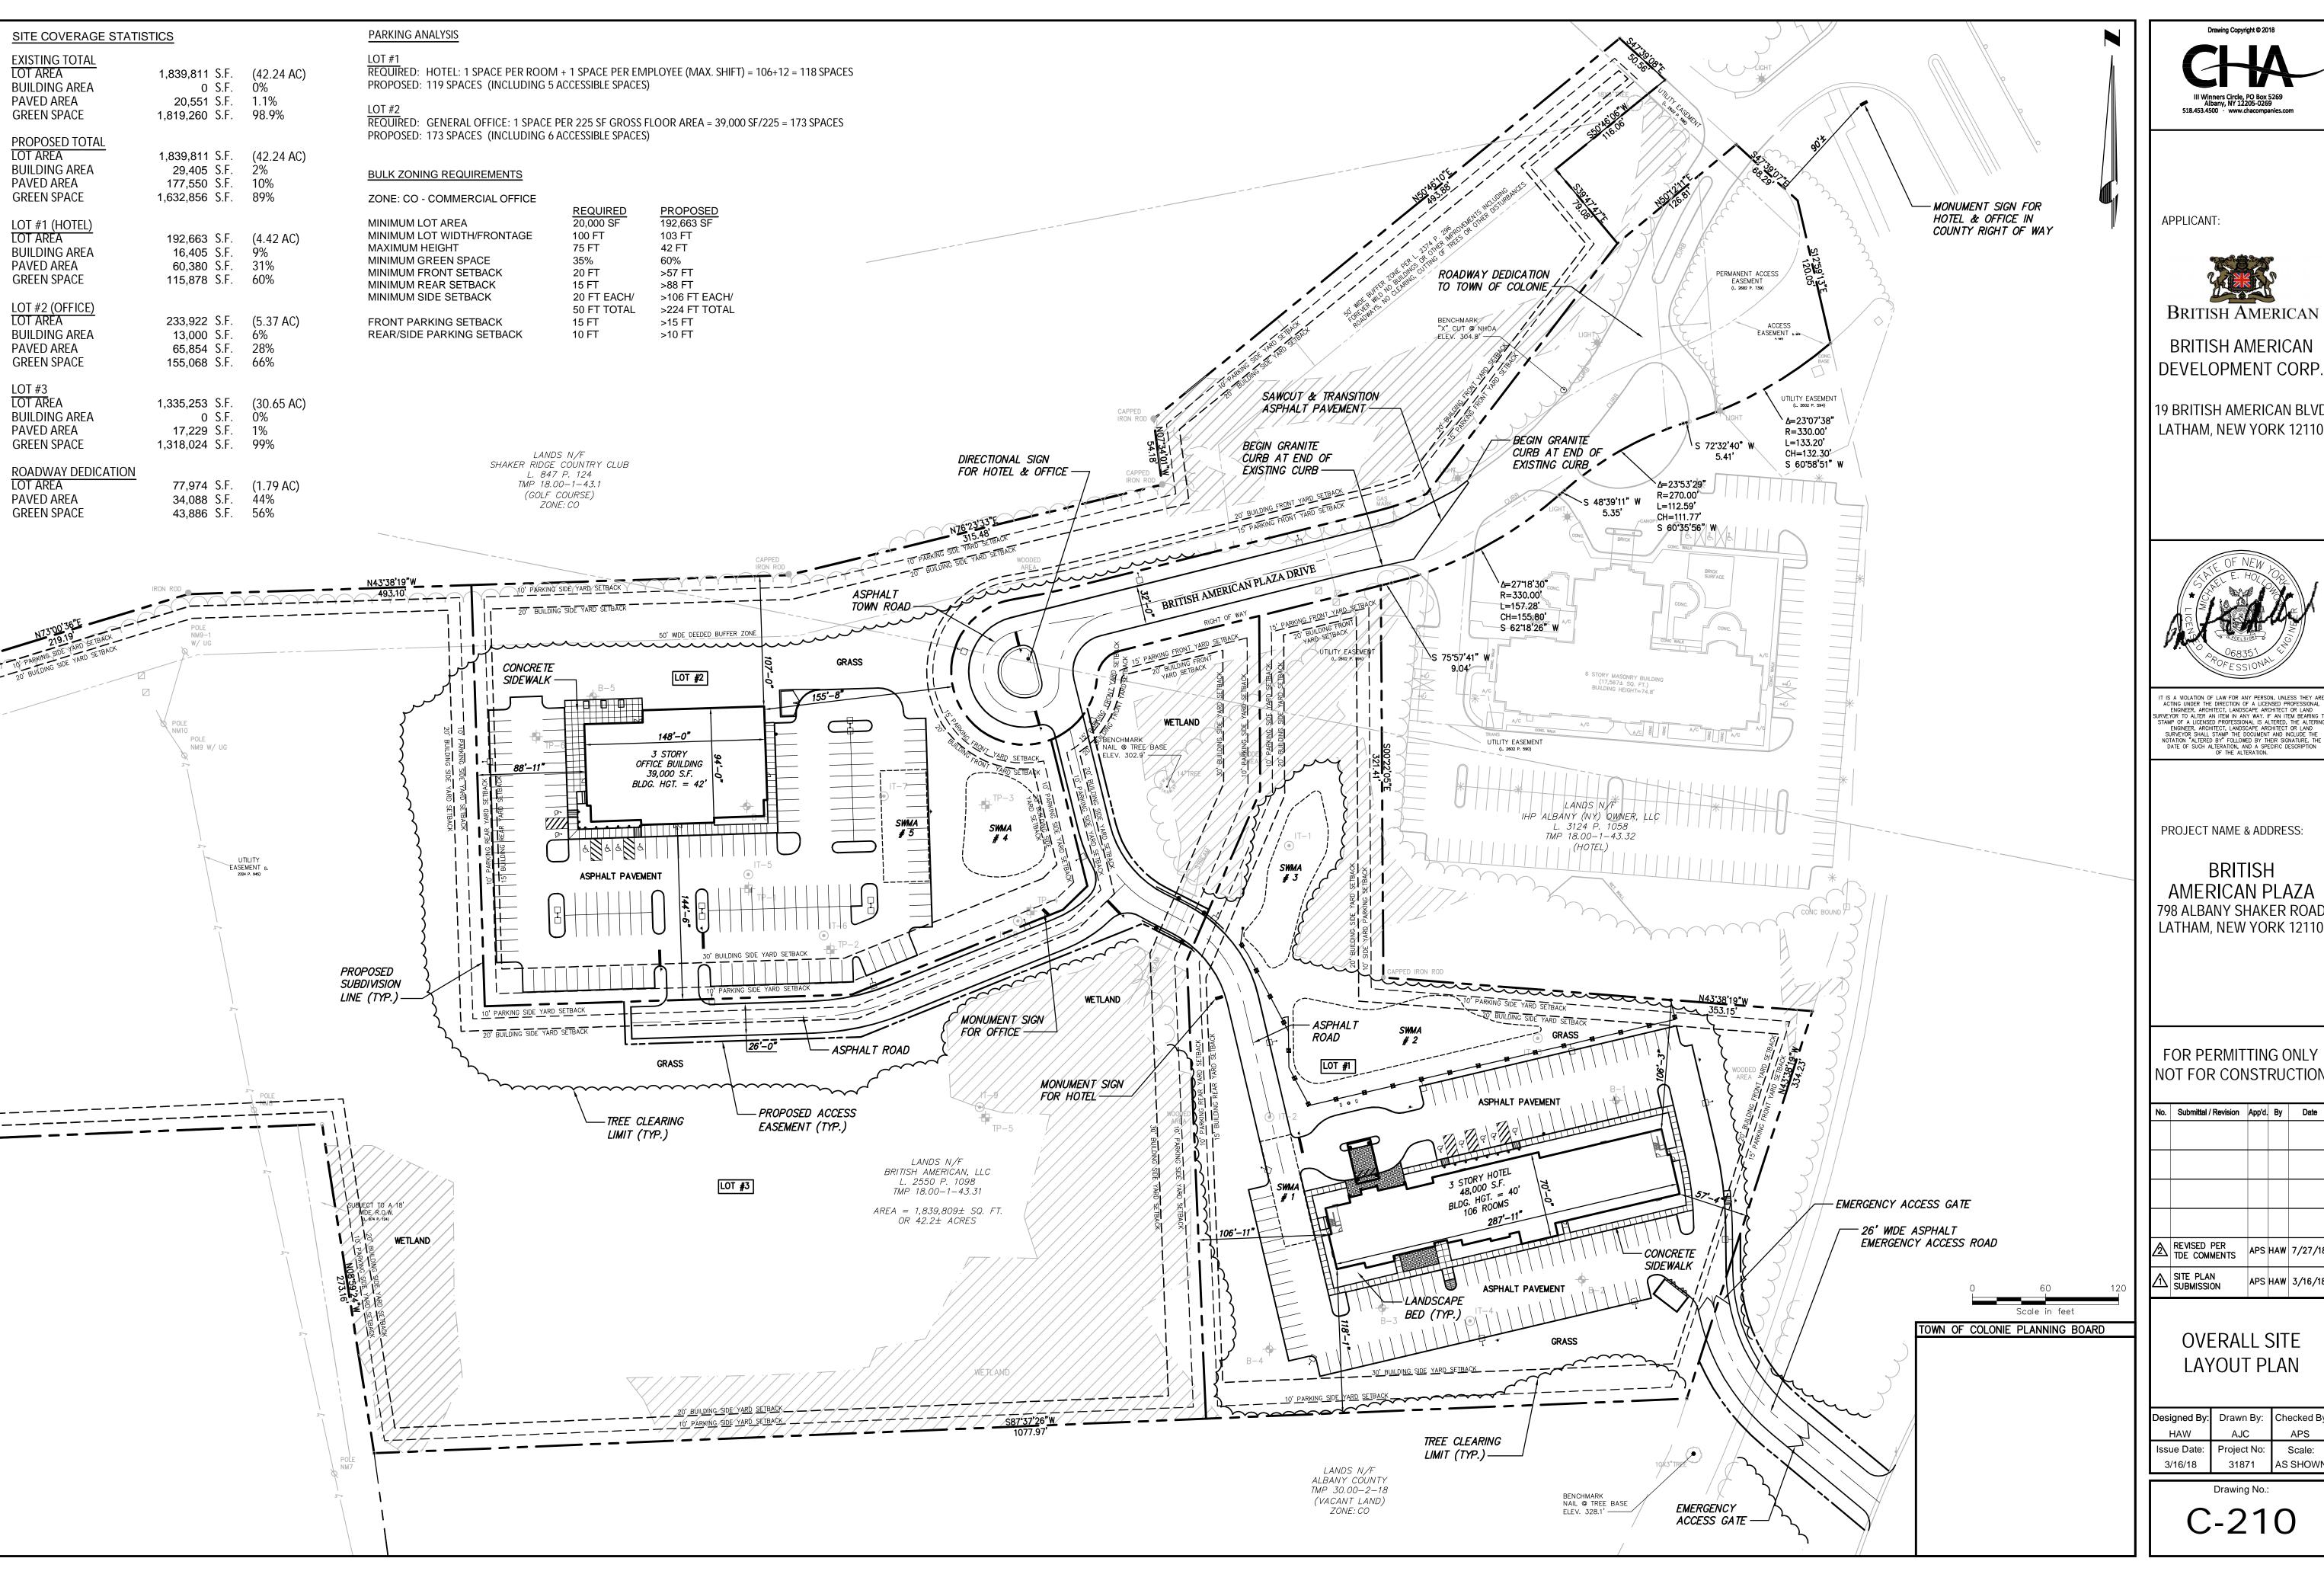

BRITISH AMERICAN **BRITISH AMERICAN** 

19 BRITISH AMERICAN BLVD LATHAM, NEW YORK 12110

IT IS A VIOLATION OF LAW FOR ANY PERSON, UNLESS THEY ARE ACTING UNDER THE DIRECTION OF A LICENSED PROFESSIONAL ENGINEER, ARCHITECT, LANDSCAPE ARCHITECT OR LAND SURVEYOR TO ALTER AN ITEM IB. ANY WAY. IF AN ITEM BEARING TO STAMP OF A LICENSED PROFESSIONAL IS ALTERED, THE ALTERING ENGINEER, ARCHITECT, LANDSCAPE ARCHITECT OR LAND SURVEYOR SHALL STAMP THE DOCUMENT AND INCLUDE THE NOTATION "ALTERED BY FOLLOWED BY THEIR SIGNATURE, THE DATE OF SUCH ALTERATION, AND A SPECIFIC DESCRIPTION OF THE ALTERATION.

PROJECT NAME & ADDRESS:

BRITISH AMERICAN PLAZA 798 ALBANY SHAKER ROAD LATHAM, NEW YORK 12110

FOR PERMITTING ONLY NOT FOR CONSTRUCTION

| <u>2</u> | REVISED PER<br>TDE COMMENTS | APS | HAW | 7/27/18 |
|----------|-----------------------------|-----|-----|---------|
| 1        | SITE PLAN<br>SUBMISSION     | APS | HAW | 3/16/18 |
|          |                             |     |     |         |

**OVERALL SITE** LAYOUT PLAN

| Designed By: | Drawn By:   | Checked By: |  |
|--------------|-------------|-------------|--|
| HAW          | AJC         | APS         |  |
| Issue Date:  | Project No: | Scale:      |  |
| 3/16/18      | 31871       | AS SHOWN    |  |

Drawing No.: C-210

FOR PERMITTING ONLY

| <u> </u> | REVISED PER<br>TDE COMMENTS | APS | HAW | 7/27/1 |
|----------|-----------------------------|-----|-----|--------|
| ⚠        | SITE PLAN<br>SUBMISSION     | APS | HAW | 3/16/1 |

| Designed By: | Drawn By:   | Checked By: |
|--------------|-------------|-------------|
| HAW          | AJC         | APS         |
| Issue Date:  | Project No: | Scale:      |
| 3/16/18      | 31871       | AS SHOWN    |